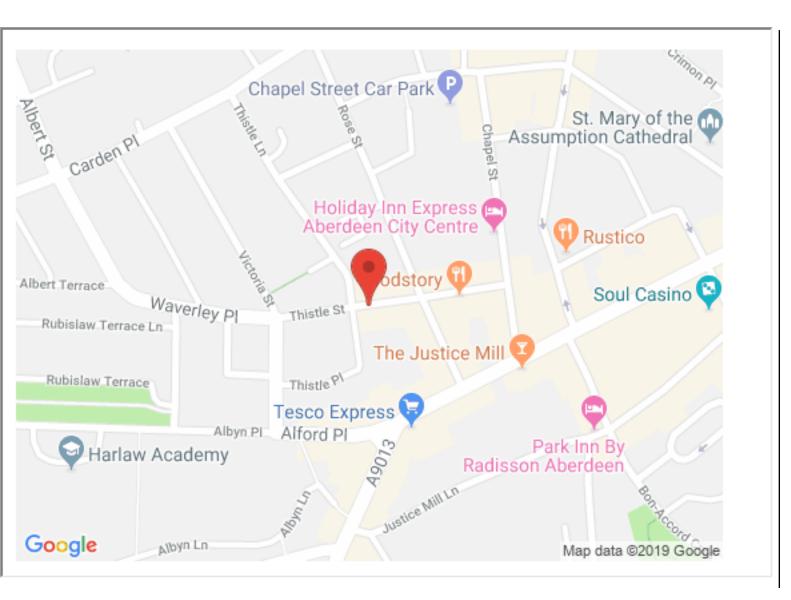

## **Property location**

Directions From Holburn Junction travel east along Union Street and turn first left into Rose Street. Taking the first left onto Thistle Street, number 45 is on the left hand side a short distance along.

Location Thistle Street is located at the West End of Union Street and an excellent range of local shops, bars, restaurants, cafes and amenities are available in the city centre. Easy access is available to all parts of the city and excellent public transport is available nearby.