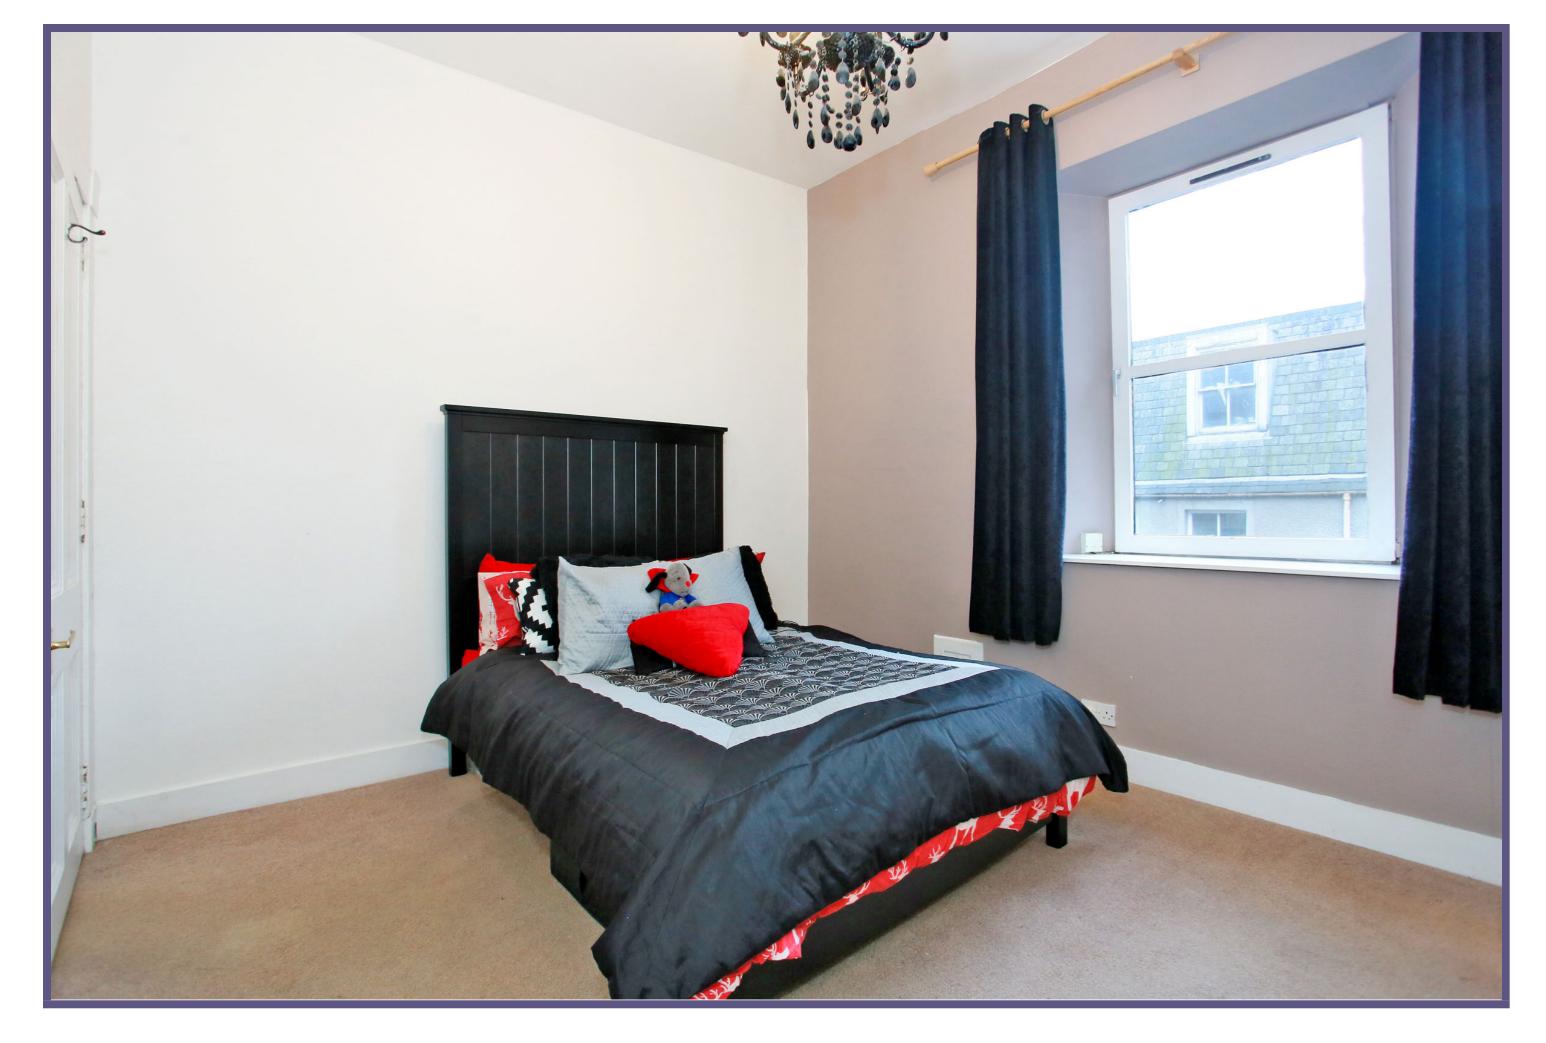

The bedroom is conveniently situated to the rear of the property and offers plentiful space for a variety of bedroom furniture along with a storage cupboard with hanging rail. Finally the bathroom offers a white suite comprising a w.c., hand wash basin and shower over bath.

## **ACCOMMODATION**

Lounge
14" x 13'7" (4.27m x 4.14m) approx.
Kitchen
12'5" x 10'8" (3.79m x 3.25m) approx.
Double Bedroom
15" x 12'6" (4.57m x 3.81m) approx.
Bathroom
8'7" x 6'7" (2.62m x 2.01m) approx.