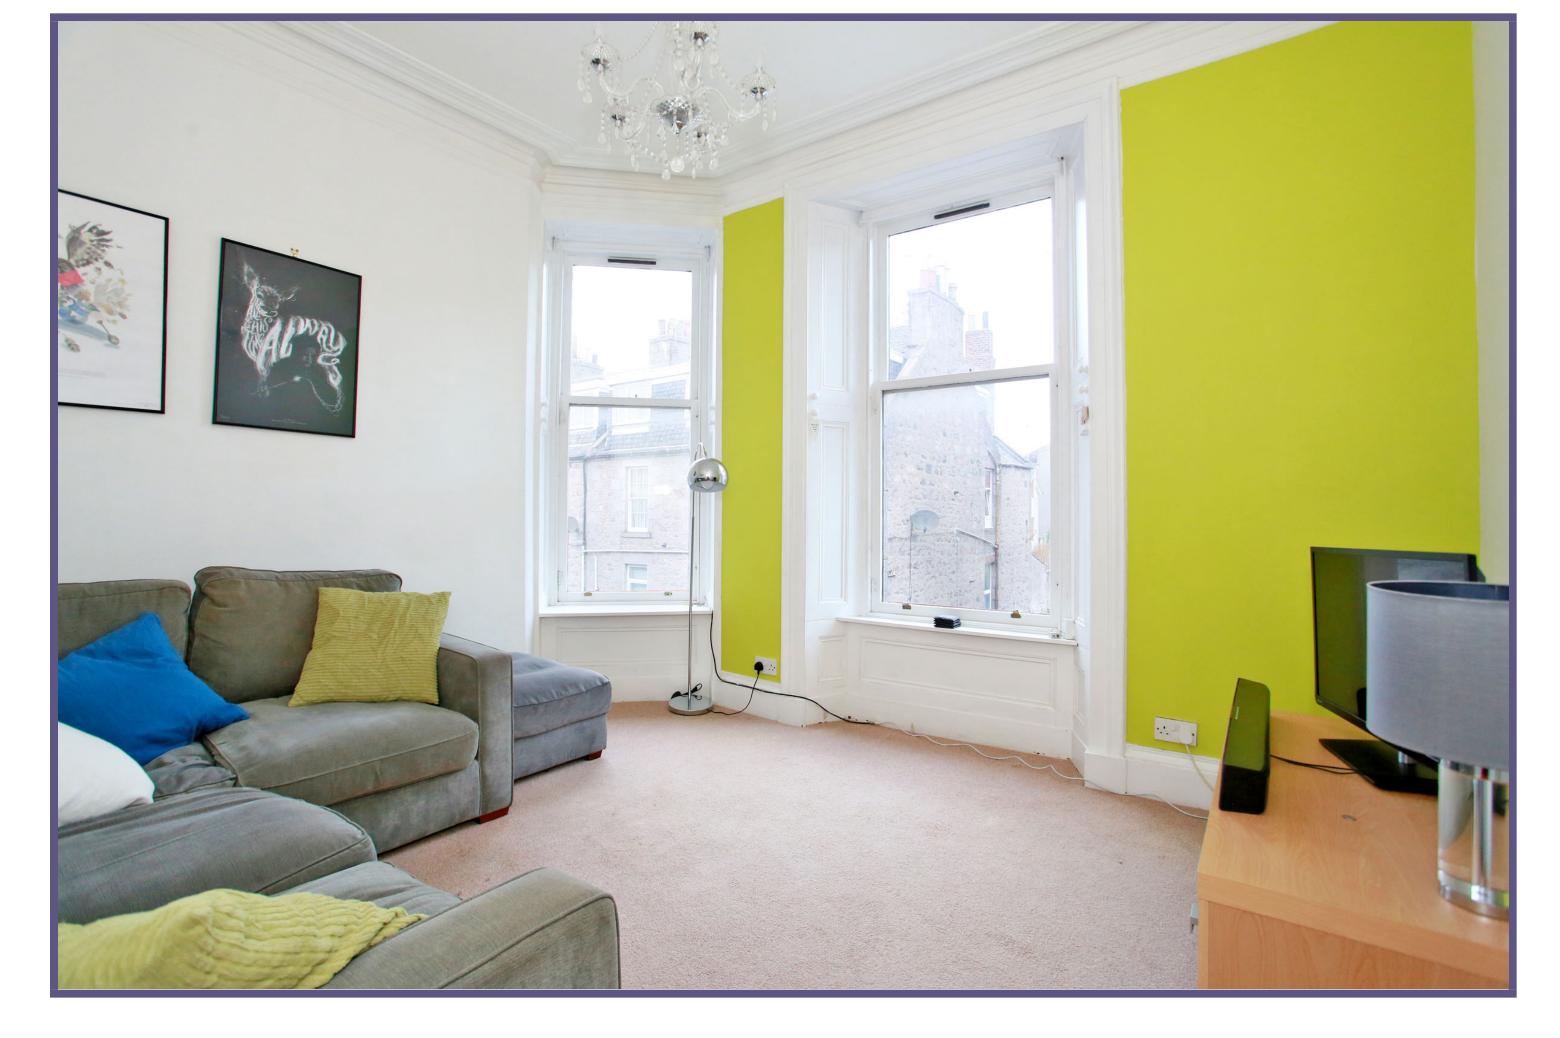

The accommodation comprises firstly of a bright lounge to the rear of the property flooded with natural light from the large window frames with the lovely traditional feature of wooden shutters. The room itself offers space for numerous lounge furnishings and has been finished in a neutral decor with vibrant feature wall creating a modern impression. The kitchen has been fitted with a range of neutral base and wall units with co-ordinating work surfaces offering ample storage and work surface space along with under counter space for appliances.

## **ACCOMMODATION**

Lounge
14" x 13'7" (4.27m x 4.14m) approx.
Kitchen
12'5" x 10'8" (3.79m x 3.25m) approx.
Double Bedroom
15" x 12'6" (4.57m x 3.81m) approx.
Bathroom
8'7" x 6'7" (2.62m x 2.01m) approx.