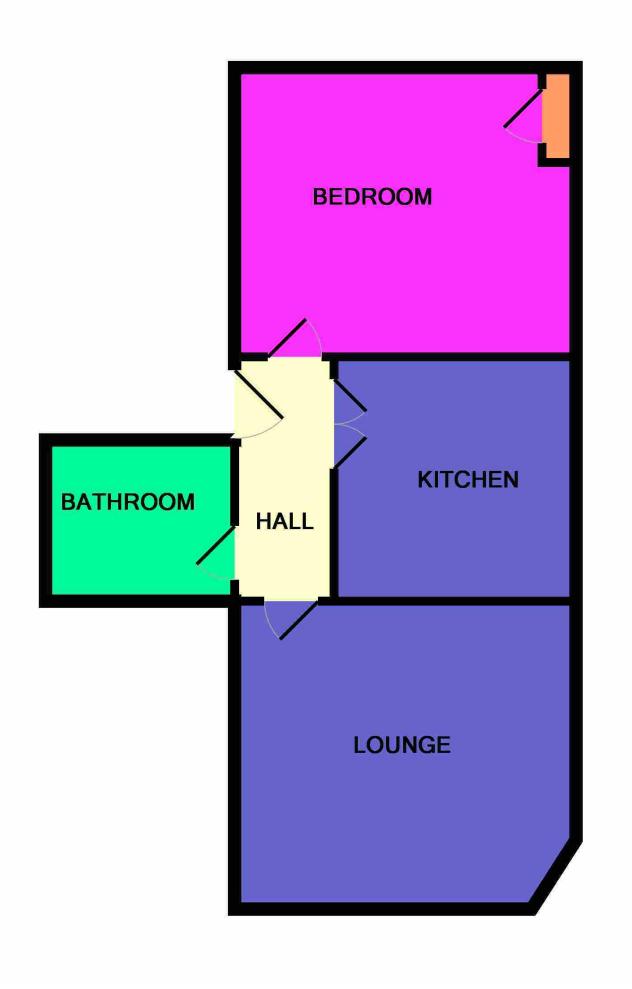

Floorplan

## **ACCOMMODATION**

Lounge
14" x 13'7" (4.27m x 4.14m) approx.
Kitchen
12'5" x 10'8" (3.79m x 3.25m) approx.
Double Bedroom
15" x 12'6" (4.57m x 3.81m) approx.
Bathroom
8'7" x 6'7" (2.62m x 2.01m) approx.