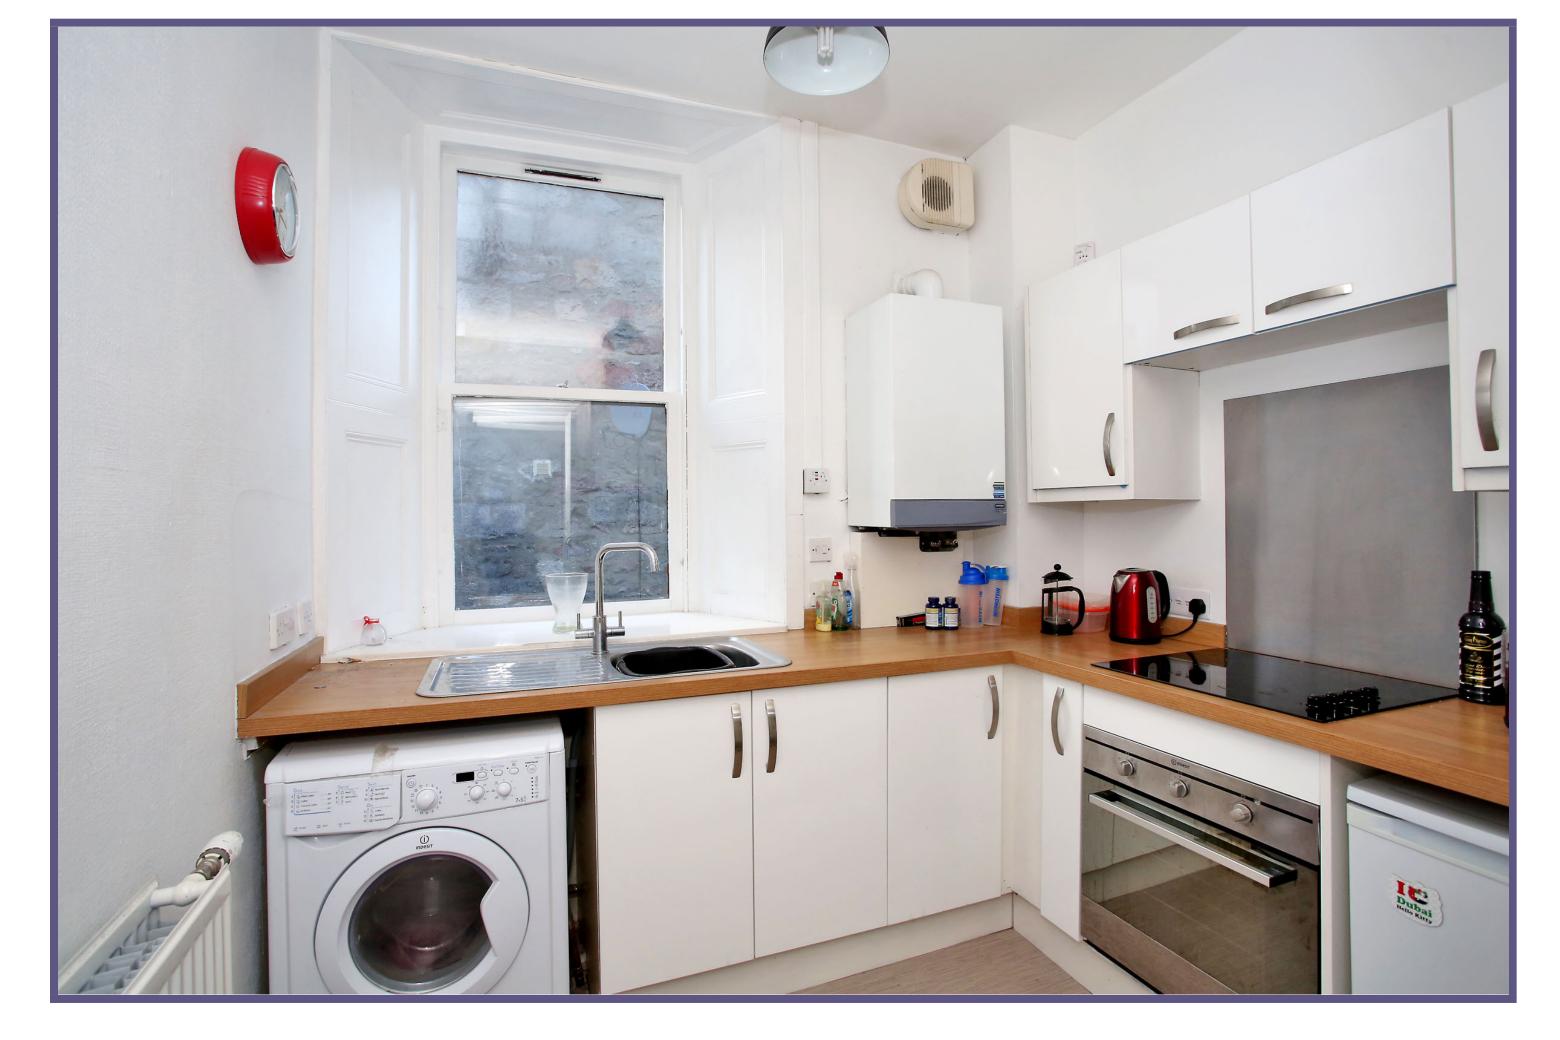

The accommodation comprises firstly of a bright lounge to the rear of the property flooded with natural light from the large window frames with the lovely traditional feature of wooden shutters. The room itself offers space for numerous lounge furnishings and has been finished in a neutral decor with vibrant feature wall creating a modern impression. The kitchen has been fitted with a range of neutral base and wall units with co-ordinating work surfaces offering ample storage and work surface space along with under counter space for appliances.

## **ACCOMMODATION**

Lounge
14" x 13'7" (4.27m x 4.14m) approx.
Kitchen
12'5" x 10'8" (3.79m x 3.25m) approx.
Double Bedroom
15" x 12'6" (4.57m x 3.81m) approx.
Bathroom
8'7" x 6'7" (2.62m x 2.01m) approx.