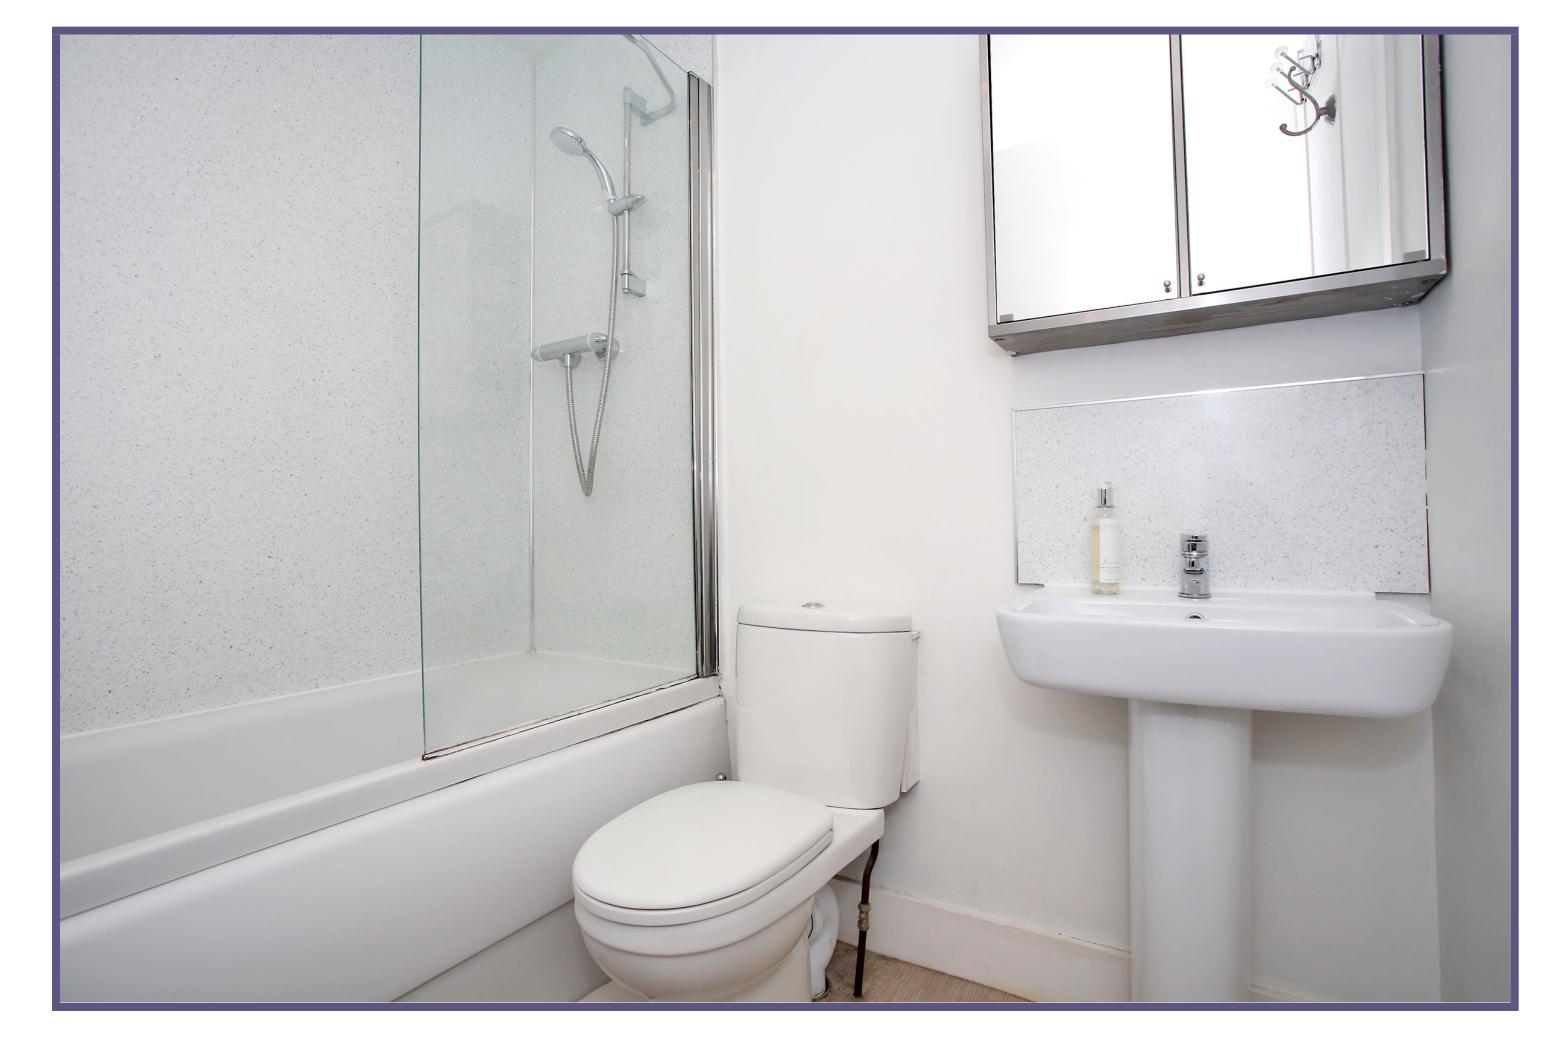

The bedroom is conveniently situated to the rear of the property and offers plentiful space for a variety of bedroom furniture along with a storage cupboard with hanging rail. Finally the bathroom offers a white suite comprising a w.c., hand wash basin and shower over bath.

## **ACCOMMODATION**

Lounge
14" x 13'7" (4.27m x 4.14m) approx.
Kitchen
12'5" x 10'8" (3.79m x 3.25m) approx.
Double Bedroom
15" x 12'6" (4.57m x 3.81m) approx.
Bathroom
8'7" x 6'7" (2.62m x 2.01m) approx.